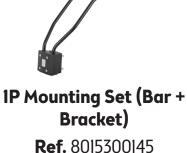

necessary hardware for easy attachment of the seat on a rack or on a frame. The Bobike One Maxi E-BD includes the EASY Mount System, only for carrier installation. If you need to mount this model on a frame, you can get the IP Mounting Set as a spare part, and connect it to the Easy Mount plate. Both versions offer spare parts for effortless seat transfer between bikes without disassembling the hardware. The seat