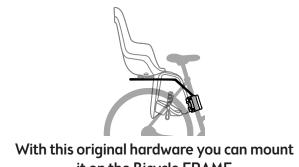

**ONE® MAXI SEAT** 

can be easily switched with no tools once the hardware is installed.

**MOUNTING SYSTEM** 

**CARRIER** 

PARTS INCLUDED

it on the Bicycle FRAME

With this original hardware you can mount it on the Bicycle CARRIER