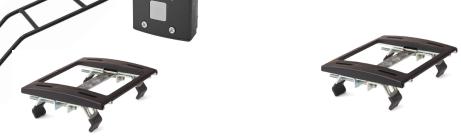

necessary hardware for easy attachment of the seat on a rack or on a frame. The Bobike One Maxi E-BD includes the EASY Mount System, only for carrier installation. If you need to mount this model on a frame, you can get the IP Mounting Set as a spare part, and connect it to the Easy Mount plate. Both versions offer spare parts for effortless seat transfer between bikes without disassembling the hardware. The seat

**ONE® MAXI SEAT** 

can be easily switched with no tools once the hardware is installed.

**MOUNTING SYSTEM** 

**CARRIER** 

PARTS INCLUDED

it on the Bicycle FRAME

With this original hardware you can mount it on the Bicycle CARRIER