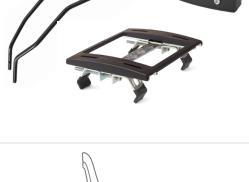

necessary hardware for easy attachment of the seat on a rack or on a frame. The Bobike One Maxi E-BD includes the EASY Mount System, only for carrier installation. If you need to mount this model on a frame, you can get the IP Mounting Set as a spare part, and connect it to the Easy Mount plate. Both versions offer spare parts for effortless seat transfer between bikes without disassembling the hardware. The seat

**ONE® MAXI SEAT** 

can be easily switched with no tools once the hardware is installed.

**MOUNTING SYSTEM** 

**CARRIER** 

PARTS INCLUDED

it on the Bicycle FRAME

With this original hardware you can mount it on the Bicycle CARRIER