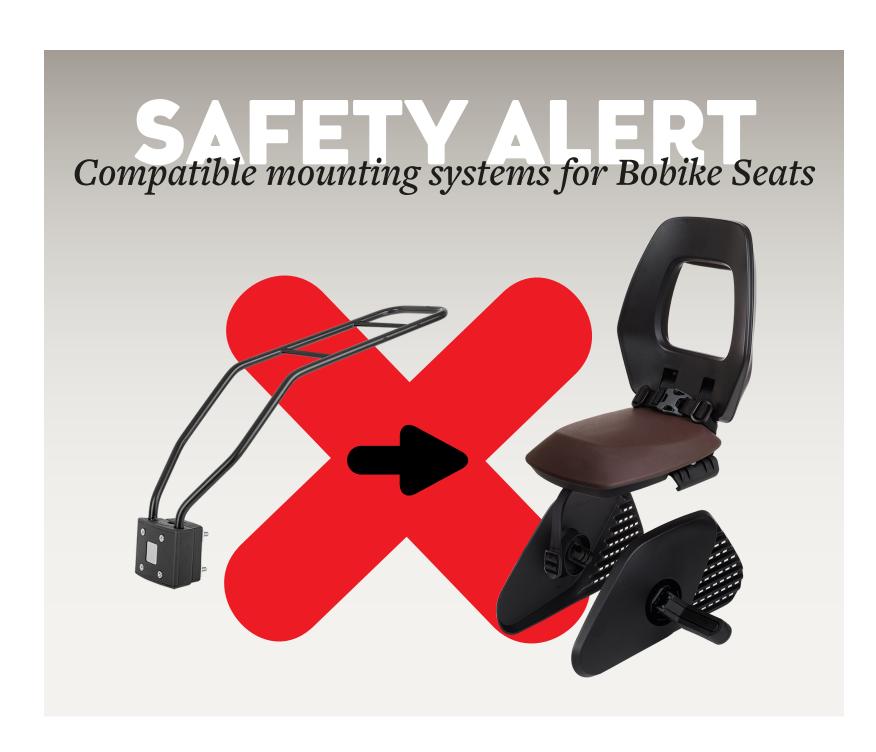

## **The Bobike One Junior bicycle safety seat has a unique mounting system -** to be installed on the carrier. The One Junior cannot be converted to a Frame system. It's strictly prohibited for safety reasons to mount

Bobike One® Junior

the One Junior Carrier on a Metal Mounting Bar. **ONE® JUNIOR** SEAT

> MOUNTING **SYSTEM CARRIER CAN THE** MOUNTING **SYSTEM BE CHANGED?**

**SPARE PARTS** 

NO SPARE PARTS AVAILABLE

We care about the future.