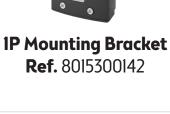

necessary hardware for easy attachment of the seat on a rack or on a frame. The Bobike One Maxi E-BD includes the EASY Mount System, only for carrier installation. If you need to mount this model on a frame, you can get the IP Mounting Set as a spare part, and connect it to the Easy Mount plate. Both versions offer spare parts for effortless seat transfer between bikes without disassembling the hardware. The seat