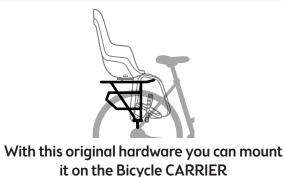

## Bobike One® Maxi

Unlike the Go range, the Bobike One Maxi seats allows you to buy spare parts and switch mounting systems as needed.

You can easily transform your original seat into a frame or carrier model with the right spare parts. The Bobike One Maxi IP & E-BD version features the One System Fits All mounting system, providing all the

necessary hardware for easy attachment of the seat on a rack or on a frame. The Bobike One Maxi E-BD includes the EASY Mount System, only for carrier installation. If you need to mount this model on a frame, you can get the IP Mounting Set as a spare part, and connect it to the Easy Mount plate. Both versions offer spare parts for effortless seat transfer between bikes without disassembling the hardware. The seat

**ONE® MAXI SEAT** 

can be easily switched with no tools once the hardware is installed.

**MOUNTING SYSTEM** 

**CARRIER** 

PARTS INCLUDED

it on the Bicycle FRAME

With this original hardware you can mount it on the Bicycle CARRIER