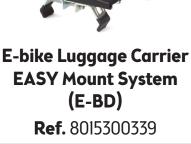

necessary hardware for easy attachment of the seat on a rack or on a frame. The Bobike One Maxi E-BD includes the EASY Mount System, only for carrier installation. If you need to mount this model on a frame, you can get the IP Mounting Set as a spare part, and connect it to the Easy Mount plate. Both versions offer spare parts for effortless seat transfer between bikes without disassembling the hardware. The seat