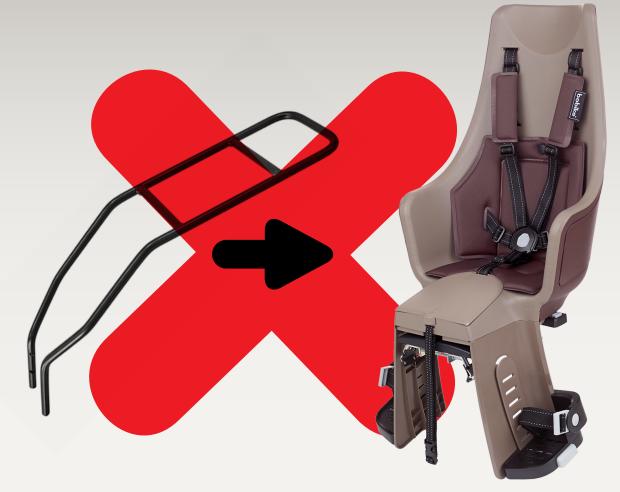

The Carrier Mount version, tailored for bikes with luggage carriers, features the EASY Mount System. This is especially handy when transferring the seat between bikes, because you don't need tools.

The Frame version directly attaches to the mounting bar for a lighter seat.

## SPARE PARTS AVAILABLE

Frame Mount Ref. 8015300219

IP Mounting Bracket Ref. 8015300142

E-bike Luggage Carrier EASY Mount System (E-BD) Ref. 8015300339

We care about the future.