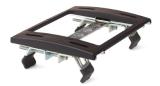

The Carrier Mount version, tailored for bikes with luggage carriers, features the EASY Mount System. This is especially handy when transferring the seat between bikes, because you don't need tools.

The Frame version directly attaches to the mounting bar for a lighter seat.

## SPARE PARTS AVAILABLE

Frame Mount Ref. 8015300219

IP Mounting Bracket Ref. 8015300142

E-bike Luggage Carrier EASY Mount System (E-BD) Ref. 8015300339

We care about the future.