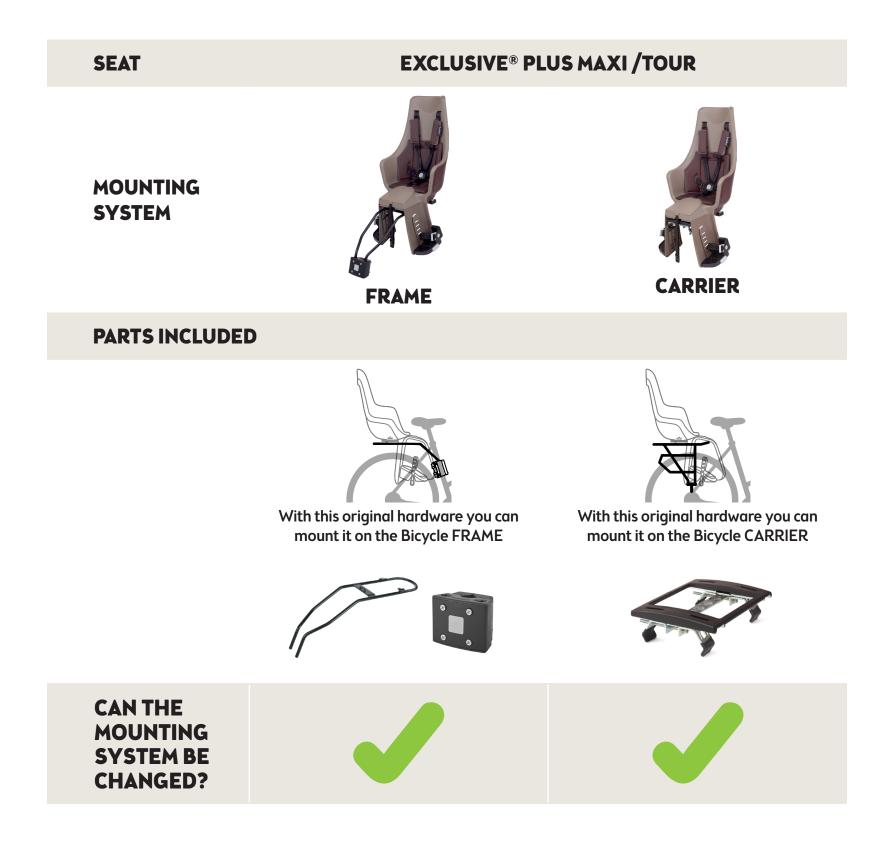

## Exclusive<sup>®</sup> Maxi & Tour

The Bobike Exclusive Maxi & Tour bike seats offer the flexibility of buying spare parts and switching mounting systems based on your needs.

You can easily convert your original seat into a frame or carrier model with the right spare parts.

The Carrier Mount version, tailored for bikes with luggage carriers, features the EASY Mount System. This is especially handy when transferring the seat between bikes, because you don't need tools.

The Frame version directly attaches to the mounting bar for a lighter seat.

## SPARE PARTS AVAILABLE

Frame Mount Ref. 8015300219

IP Mounting Bracket Ref. 8015300142

E-bike Luggage Carrier EASY Mount System (E-BD) Ref. 8015300339

We care about the future.