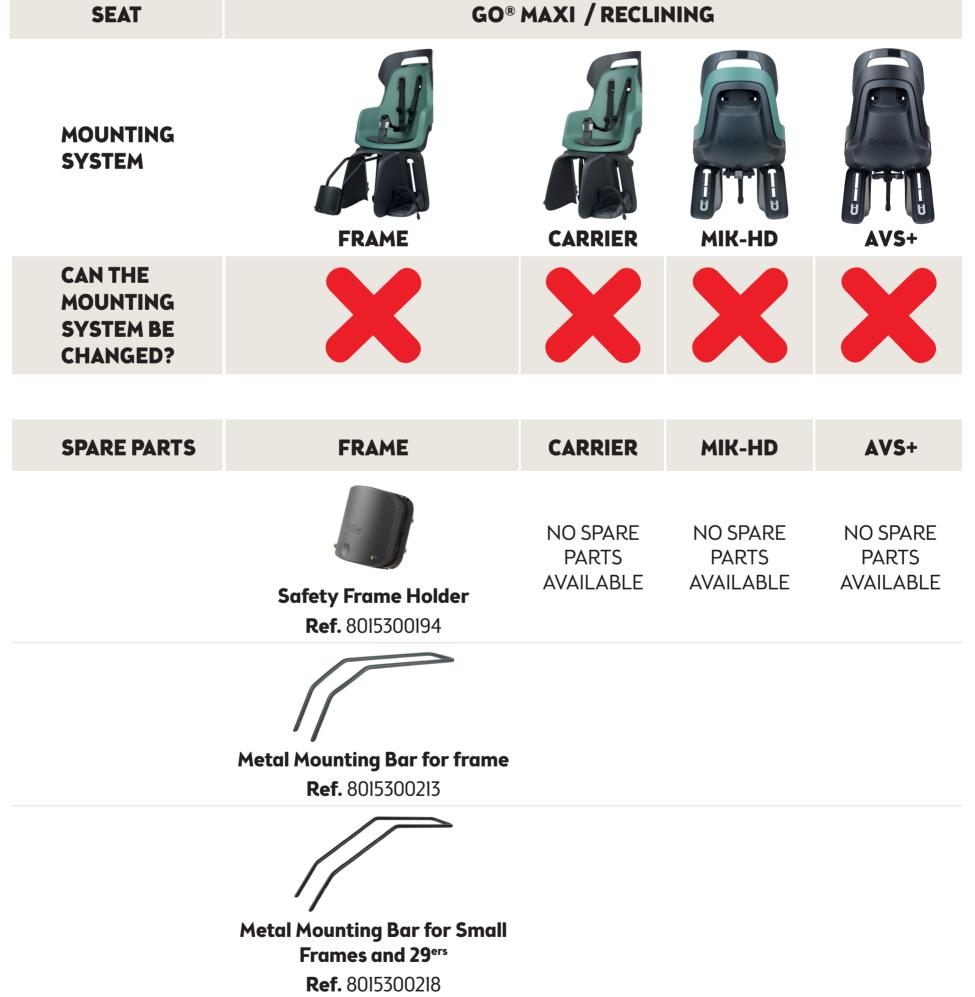

## Bobike Go® Maxi

Bobike Go bicycle safety seats have special **non-interchangeable mounting systems** designed specifically for each variant- Frame, Carrier, MIK-HD.

You can not convert the original mounting system.

On the Frame version, you can buy extra parts like the Metal Mounting Bar or a Safety Frame Bracket to easily switch the seat between bikes with a frame mounting system.

For safety reasons, spare parts are not available for the Carrier or MIK-HD versions.

Never install a Metal Mounting Bar on the Carrier or MIK version.

We care about the future.

We move the future!

www.bobike.com