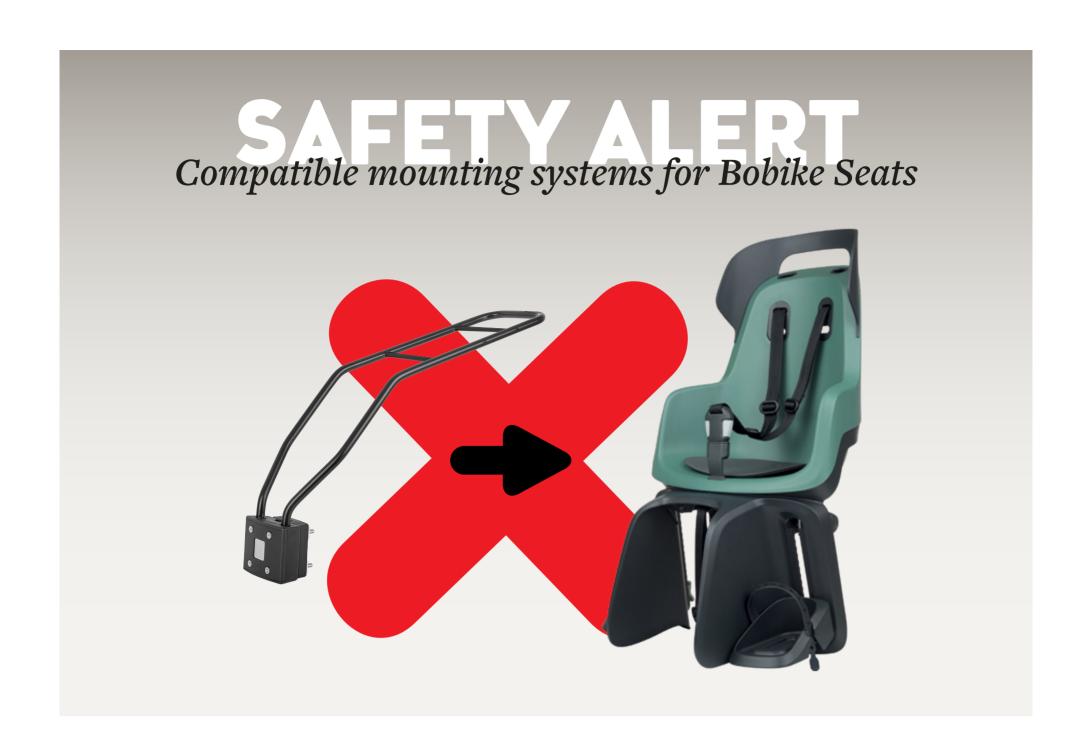

## Bobike Go® Maxi

Bobike Go bicycle safety seats have special **non-interchangeable mounting systems** designed specifically for each variant- Frame, Carrier, MIK-HD.

You can not convert the original mounting system.

On the Frame version, you can buy extra parts like the Metal Mounting Bar or a Safety Frame Bracket to easily switch the seat between bikes with a frame mounting system.

For safety reasons, spare parts are not available for the Carrier or MIK-HD versions.

Never install a Metal Mounting Bar on the Carrier or MIK version.

We care about the future.

We move the future!

www.bobike.com