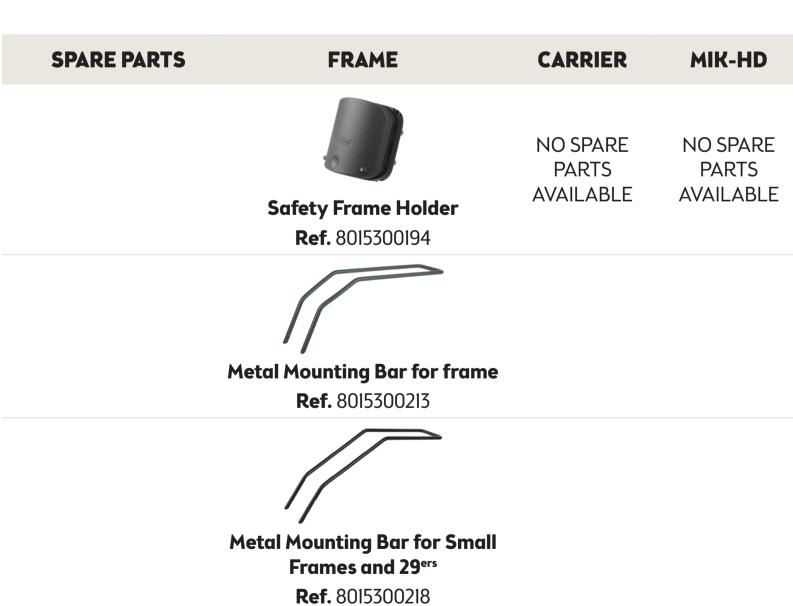

On the Frame version, you can buy extra parts like the Metal Mounting Bar or a Safety Frame Bracket to easily switch the seat between bikes with a frame mounting system.

For safety reasons, spare parts are not available for the Carrier or MIK-HD versions.

Never install a Metal Mounting Bar on the Carrier or MIK version.

We care about the future.

We move the future!

www.bobike.com