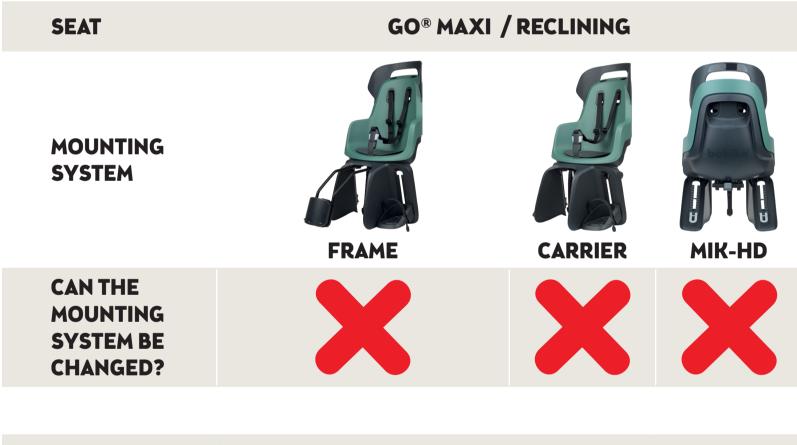

## Bobike Go® Maxi

Bobike Go bicycle safety seats have special **non-interchangeable mounting systems** designed specifically for each variant- Frame, Carrier, MIK-HD.

You can not convert the original mounting system.