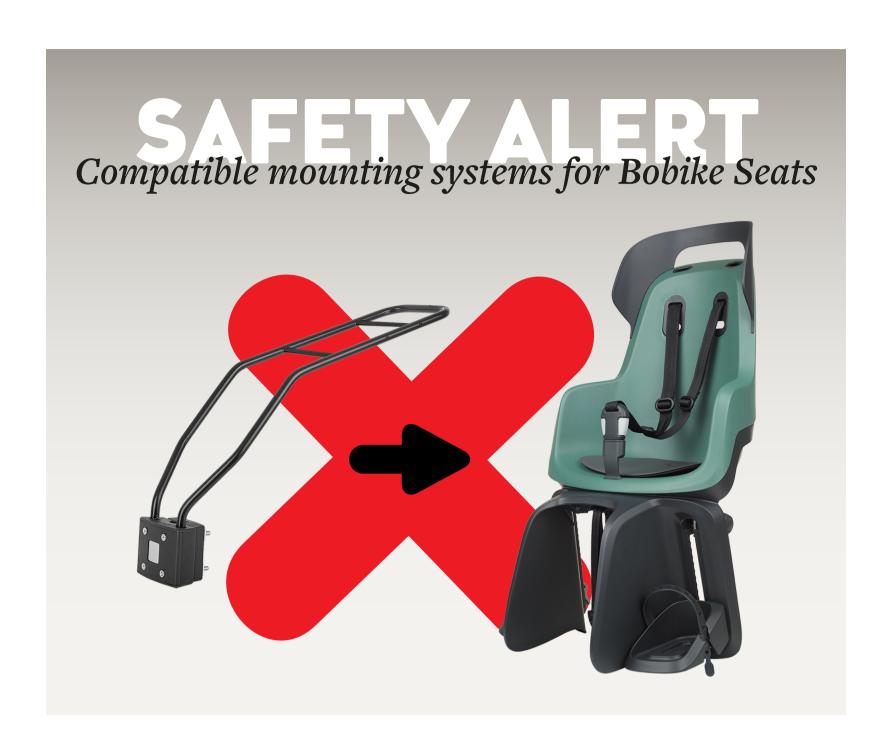

## Bobike bicycle safety seats **Mounting System Compatibility Chart**

Bobike team has observed challenges among its customers in comprehending the mounting systems of each seat and determining when changes are permissible between different systems - for luggage or for frame.

To prevent accidents or inappropriate modifications to Bobike seats, we have created a set of charts categorized by range to facilitate the transmission of this information.